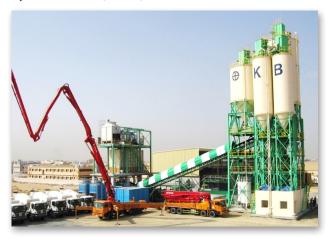

# **KB REMICON**

www.kbremcon.ae

Year of Establishment 2008
Revenue (unit : Million USD) 23
Employees 110

#### Site

AJMAN PLANT (U.A.E.)