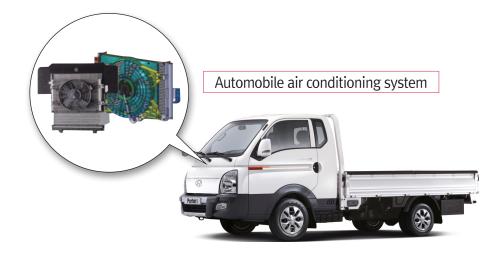

ARD

#### **Overseas Sites**

CHINA YANCHENG FACTORY



Main products: CRASH PAD MAIN, LAMP

#### MEXICO HUSKERIA FACTORY



Main products: CRASH PAD MAIN, LAMP

#### Major Clients















# **KDK AUTOMOTIVE**

www.kdkautomotive.com

Year of Establishment 1935 Revenue (unit : Million USD) 300 Employees 1,000







#### **Sites**

#### GERMANY LENNESTADT FACTORY (HQ)



Mail Products: CONSOLE, IMD

#### CZECH REPUBLIC TACHOV FACTORY



Mail Products: CONSOLE, PILLAR

#### **GERMANY WACHTERSBACH FACTORY**



Mail Products: CONSOLE, PILLAR

#### SPAIN BORJA FACTORY



Mail Products: TRIM, DECO

#### Major Clients















# **KB AUTOTECH**

#### www.kbautotech.com

Year of Establishment 1962 Revenue (unit : Million USD) 250 Employees 600

Sites: ASAN (KOREA), CHENNAI (INDIA)















# **MODA**

Year of Establishment 2015
Revenue (unit : Million USD) 17
Employees 50

Sites: ASAN (KOREA)



#### **Main Products**

#### ATF WARMER









#### Sites

SEOUL OFFICE (KB BUILDING)



**Main Products** 

Line pipe for oil and gas



Heavy wall pipe for offshore, construction



CHEONAN FACTORY



Extruded polyethylene 3-layer coated pipes



Various pipe lines



CHUNGJU FACTORY



Pipe pile for foundation



Coated water pipe





# **KBI METAL**

www.kabulmetal.co.kr

Year of Establishment 1985
Revenue (unit: Million USD) 460
Employees 220
Sites: SEOUL, EUMSEONG, DAEGU



#### **Metal Division**

#### **Main Products**

JCR Scrap (60,000t/year)



# Major Clients () 대원전선주식회사 (화대신전선주식회사 (화고급전선주식회사 (자 고급전선주식회사 (자 고급전선주식회사 (자 고급전선주식회사 (자 고급전선주식회사 (자 고급전선주식회사 (지 고급