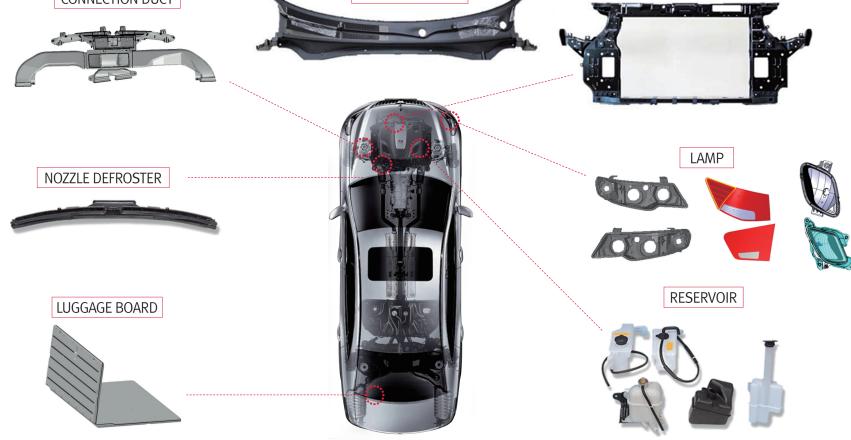

#### **Domestic Sites**

**ASAN FACTORY #1** 

Main products: GLOVE BOX, LUGGAGE BOARD

**ASAN FACTORY #2** 

Main products: CRASH PAD MAIN, CONSOLE

**ULSAN FACTORY** 

Main products: CRASH PAD MAIN, GLOVE BOX

GYEONGJU FACTORY

Main products: LUGGAGE BOARD

#### **Overseas Sites**

CHINA YANCHENG FACTORY

Main products: CRASH PAD MAIN, LAMP

#### MEXICO HUSKERIA FACTORY

Main products: CRASH PAD MAIN, LAMP