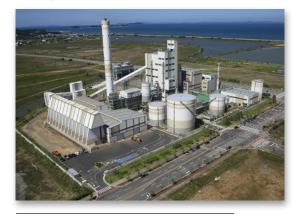

# **SEOKMUN ENERGY**

www.smep.co.kr

Year of Establishment 2013 Revenue (unit : Million USD) 45

Employees 50

#### DANGJIN

Electricity generation capacity: 38.9 MW