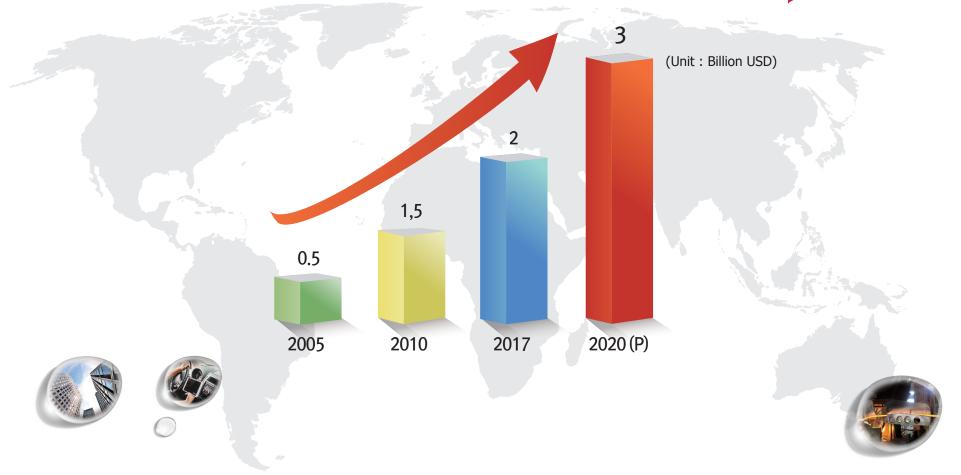

# Group Revenue

| Sector                                                | Automobile | Material  | Construction | Environment / Energy / Medical / Textile | Total        |
|-------------------------------------------------------|------------|-----------|--------------|------------------------------------------|--------------|
| FY 2017 Revenue<br>Million USD<br>(Revenue portion %) | 900 (45%)  | 800 (40%) | 100 (5%)     | 200 (10%)                                | 2,000 (100%) |