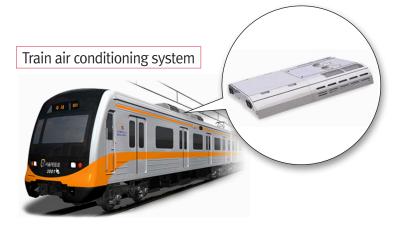

D

#### **Overseas Sites**

CHINA YANCHENG FACTORY



Main products: CRASH PAD MAIN, LAMP

#### MEXICO HUSKERIA FACTORY



Main products: CRASH PAD MAIN, LAMP

#### Major Clients















# **KDK AUTOMOTIVE**

www.kdkautomotive.com

Year of Establishment 1935 Revenue (unit : Million USD) 300 Employees 1,000







#### **Sites**

#### GERMANY LENNESTADT FACTORY (HQ)



Mail Products: CONSOLE, IMD

#### CZECH REPUBLIC TACHOV FACTORY



Mail Products: CONSOLE, PILLAR

#### **GERMANY WACHTERSBACH FACTORY**



Mail Products: CONSOLE, PILLAR

#### SPAIN BORJA FACTORY



Mail Products: TRIM, DECO

#### Major Clients















# **KB AUTOTECH**

#### www.kbautotech.com

Year of Establishment 1962 Revenue (unit : Million USD) 250 Employees 600

Sites: ASAN (KOREA), CHENNAI (INDIA)















# **MODA**

Year of Establishment 2015
Revenue (unit : Million USD) 17
Employees 50

Sites: ASAN (KOREA)



#### **Main Products**

#### ATF WARMER









#### Sites

SEOUL OFFICE (KB BUILDING)



**Main Products** 

Line pipe for oil and gas



Heavy wall pipe for offshore, construction



CHEONAN FACTORY



Extruded polyethylene 3-layer coated pipes



Various pipe lines



CHUNGJU FACTORY



Pipe pile for foundation



Coated water pipe





# **KBI METAL**

www.kabulmetal.co.kr

Year of Establishment 1985
Revenue (unit: Million USD) 460
Employees 220
Sites: SEOUL, EUMSEONG, DAEGU



#### **Metal Division**

#### **Main Products**

JCR Scrap (60,000t/year)



# Major Clients () 대원전선주식회사 (화대신전선주식회사 (화고급전선주식회사 (자 고급전선주식회사 (자 고급전선주식회사 (자 고급전선주식회사 (자 고급전선주식회사 (자 고급전선주식회사 (지 고급전선