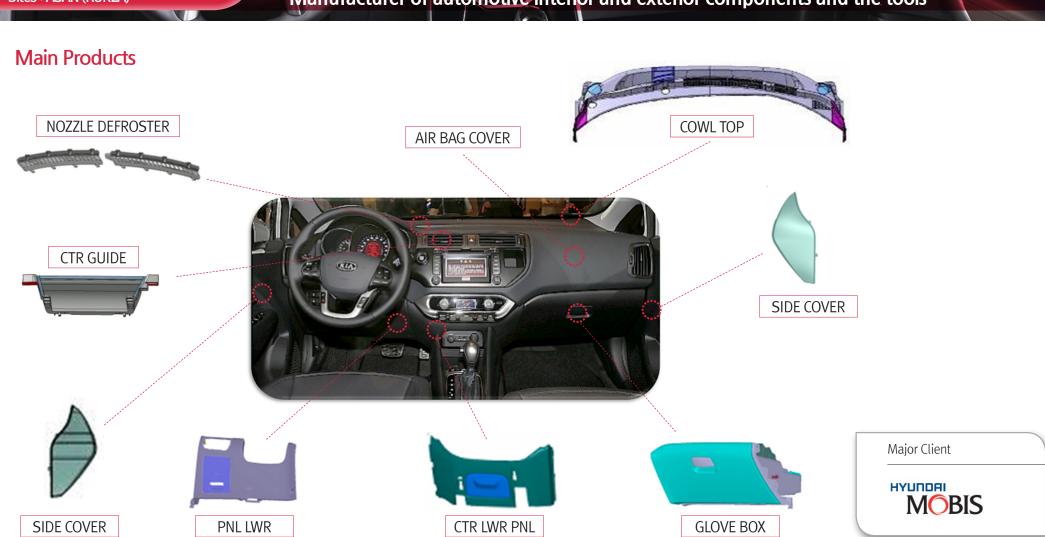

**Overseas Sites**

CHINA YANCHENG FACTORY



Main products: CRASH PAD MAIN, LAMP

#### MEXICO HUSKERIA FACTORY



Main products: CRASH PAD MAIN, LAMP

#### Major Clients















# **KDK AUTOMOTIVE**

www.kdkautomotive.com

Year of Establishment 1935 Revenue (unit : Million USD) 300 Employees 1,000







#### **Sites**

#### GERMANY LENNESTADT FACTORY (HQ)



Mail Products: CONSOLE, IMD

#### CZECH REPUBLIC TACHOV FACTORY



Mail Products: CONSOLE, PILLAR

#### **GERMANY WACHTERSBACH FACTORY**



Mail Products: CONSOLE, PILLAR

#### SPAIN BORJA FACTORY



Mail Products: TRIM, DECO

#### Major Clients















# **KB AUTOTECH**

#### www.kbautotech.com

Year of Establishment 1962 Revenue (unit : Million USD) 250 Employees 600

Sites: ASAN (KOREA), CHENNAI (INDIA)















# **MODA**

Year of Establishment 2015
Revenue (unit : Million USD) 17
Employees 50

Sites: ASAN (KOREA)



#### **Main Products**

#### ATF WARMER









#### Sites

SEOUL OFFICE (KB BUILDING)



**Main Products** 

Line pipe for oil and gas



Heavy wall pipe for offshore, construction



CHEONAN FACTORY



Extruded polyethylene 3-layer coated pipes



Various pipe lines



CHUNGJU FACTORY



Pipe pile for foundation



Coated water pipe





# **KBI METAL**

www.kabulmetal.co.kr

Year of Establishment 1985
Revenue (unit: Million USD) 460
Employees 220
Sites: SEOUL, EUMSEONG, DAEGU



#### **Metal Division**

#### **Main Products**

JCR Scrap (60,000t/year)



# Major Clients () 대원전선주식회사 (화대신전선주식회사 (화고급전선주식회사 (자 고급전선주식회사 (자 고급전선주식회사 (자 고급전선주식회사 (자 고급전선주식회사 (자 고급전선주식회사 (지 고급전선주

####