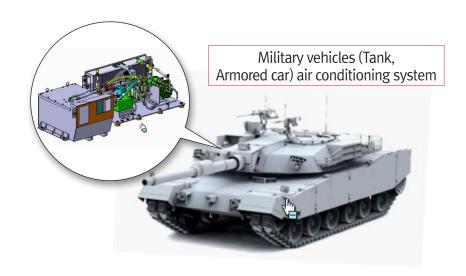

#### **Overseas Sites**

CHINA YANCHENG FACTORY



Main products: CRASH PAD MAIN, LAMP

#### MEXICO HUSKERIA FACTORY



Main products: CRASH PAD MAIN, LAMP

#### Major Clients















# **KDK AUTOMOTIVE**

www.kdkautomotive.com

Year of Establishment 1935 Revenue (unit : Million USD) 300 Employees 1,000







#### **Sites**

#### GERMANY LENNESTADT FACTORY (HQ)



Mail Products: CONSOLE, IMD

#### CZECH REPUBLIC TACHOV FACTORY



Mail Products: CONSOLE, PILLAR

#### **GERMANY WACHTERSBACH FACTORY**



Mail Products: CONSOLE, PILLAR

#### SPAIN BORJA FACTORY



Mail Products: TRIM, DECO

#### Major Clients















# **KB AUTOTECH**

#### www.kbautotech.com

Year of Establishment 1962 Revenue (unit : Million USD) 250 Employees 600

Sites: ASAN (KOREA), CHENNAI (INDIA)















# **MODA**

Year of Establishment 2015
Revenue (unit : Million USD) 17
Employees 50

Sites: ASAN (KOREA)



#### **Main Products**

#### ATF WARMER









#### Sites

SEOUL OFFICE (KB BUILDING)



**Main Products** 

Line pipe for oil and gas



Heavy wall pipe for offshore, construction



CHEONAN FACTORY



Extruded polyethylene 3-layer coated pipes



Various pipe lines



CHUNGJU FACTORY



Pipe pile for foundation



Coated water pipe





# **KBI METAL**

www.kabulmetal.co.kr

Year of Establishment 1985
Revenue (unit: Million USD) 460
Employees 220
Sites: SEOUL, EUMSEONG, DAEGU



#### **Metal Division**

#### **Main Products**

JCR Scrap (60,000t/year)



# Major Clients () 대원전선주식회사 (화대신전선주식회사 (화고급전선주식회사 (자 고급전선주식회사 (자 고급전선주식회사 (자 고급전선주식회사 (자 고급전선주식회사 (자 고급전선주식회사 (지 고급전선주